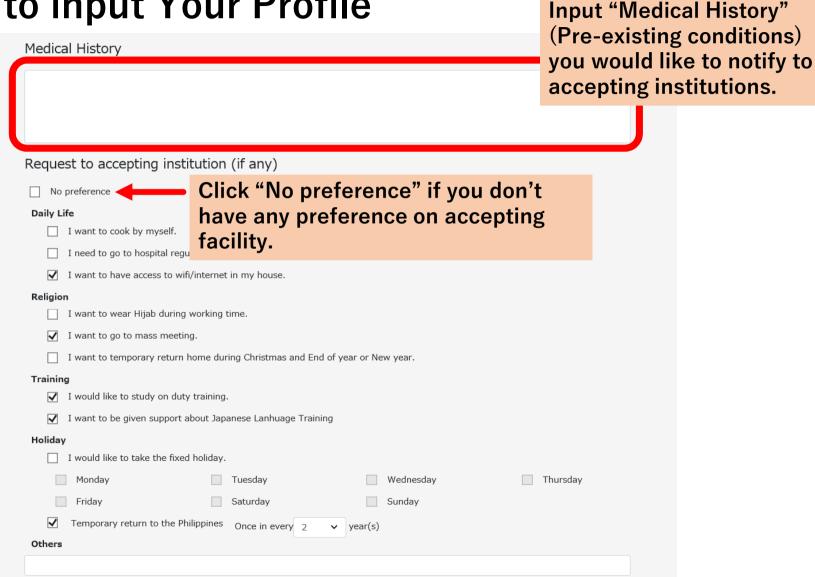

the bottom of Logout the page to finalize) Back to TOP page Items with an asterisk are mandatory fields. put Your Profile Be sure to fill out all Personal Information First Name \* Middle Name Last Name \* Check carefully to make sure Suzuki licwels Taro your name is written **exactly** Sex \* Date of birth?(Day/Month/Year) \* the same with your passport. MALE 1990 Januar ∨ Address \* 2-3-20 Toranomon YHK Building. 4F Tranomon City/Province \* If "yes", input the Minato-ku Tokyo relationship of your Telephone number \* Uniform's Size \* family or relatives 812123456789 XS living in Japan. Family or relatives living in Japan \* S

Μ

XXL 3XL

### 2-3. How to input Your Profile



### 2-4. How to input Your Profile



### 2-5. How to input Your Profile



### 2-6. How to input Your Profile



### 2-7. How to input Your Profile



### 2-8. How to input Your Profile



### 2-9. How to input Your Profile



#### 3. Submission Deadline

July 30th (Tuesday), 2019 17: 00

Your account will be <u>deleted</u> if not submitted by the deadline.