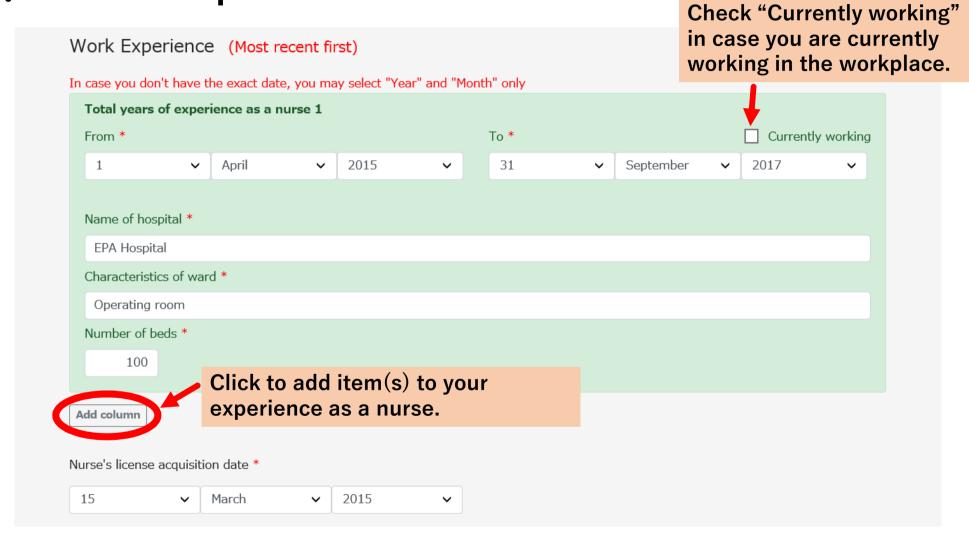

(Be sure to "Submit JICWELS Matching System for EPA candidates button" on the bottom of Logout the page to finalize) Back to TOP page Items with an asterisk are mandatory fields. put Your Profile Be sure to fill out all Personal Information First Name \* Middle Name Last Name \* Check carefully to make sure Suzuki licwels Taro your name is written **exactly** Sex \* Date of birth?(Day/Month/Year) \* the same with your passport. MALE 1990 Januar ∨ Address \* 2-3-20 Toranomon YHK Building. 4F Tranomon City/Province \* If "yes", input the Minato-ku Tokyo relationship of your Telephone number \* Uniform's Size \* family or relatives 812123456789 XS living in Japan. Family or relatives living in Japan \* S

Μ

XXL 3XL

### 2-3. How to input Your Profile



### 2-4. How to input Your Profile



### 2-5. How to input Your Profile



### 2-6. How to input Your Profile



### 2-7. How to input Your Profile



### 2-8. How to input Your Profile



### 2-9. How to input Your Profile



#### 3. Submission Deadline

July 30th (Tuesday), 2019 17: 00

Your account will be <u>deleted</u> if not submitted by the deadline.