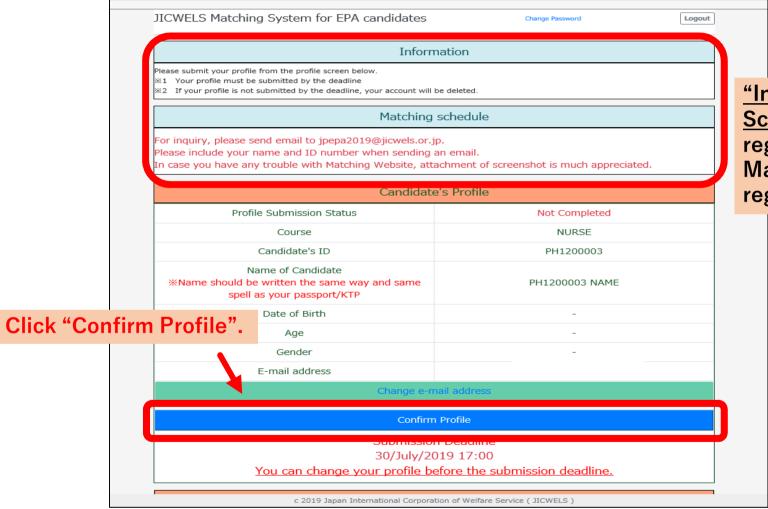

### 2-1. How to input Your Profile

"Information" and "Matching Schedule" will be updated regularly.
Make sure to check them regularly.