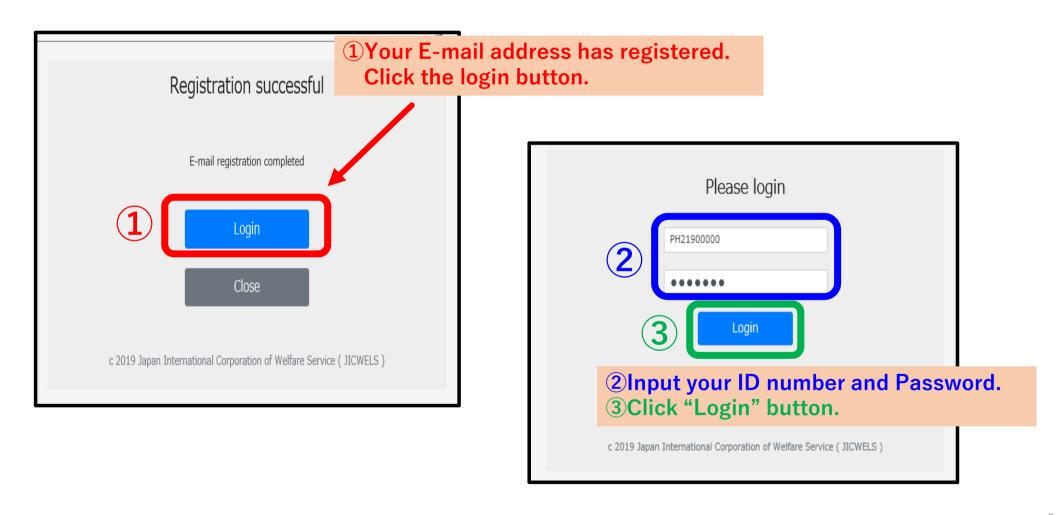

#### https://jicwels.net/candidates2020/Account/Login

Also you can access from QR-code.

Confirm your ID number and Password on the "Instruction on interview and matching" which has distributed on briefing.

Please use your ID number and password to login to our website. <u>Be sure to input your personal bio-data as MOU Form 5 or 6 by 17:00 July 30th, 2019</u>, before you see the information of accepting institutions.