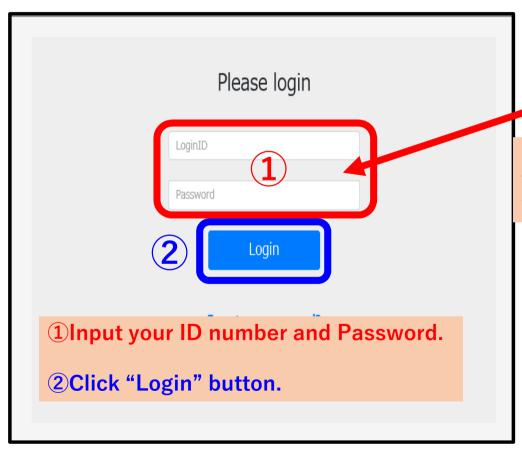

Please use your ID number and password to login to our website. <u>Be sure to input your personal bio-data as MOU Form 5 or 6 by 17:00 July 30th, 2019</u>, before you see the information of accepting institutions.