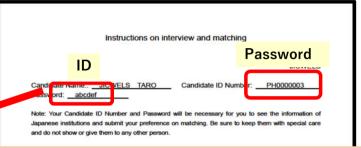

#### https://jicwels.net/candidates2020/Account/Login

Also you can access from QR-code.

Confirm your ID number and Password on the "Instruction on interview and matching" which has distributed on briefing.

#### 1-6. How to Log in

- 1 Enter a password specified in "Instruction on interview and matching".
- 2 Enter a new password of your choice.
- **3** Enter the same password as **2** for confirmation.
- 4 Click "Submit" button.