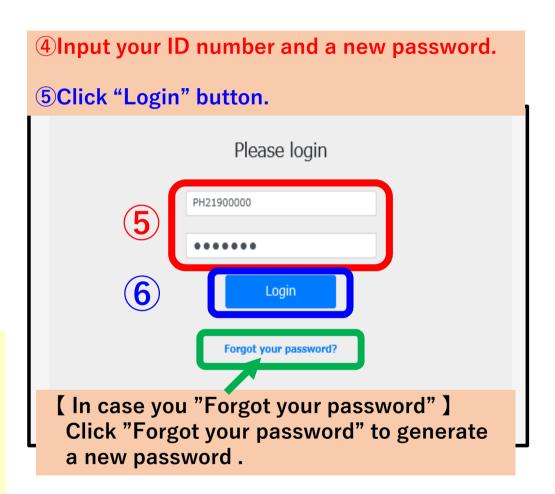

#### 1-6. How to Log in

- 1 Enter a password specified in "Instruction on interview and matching".
- 2 Enter a new password of your choice.
- **3** Enter the same password as **2** for confirmation.
- 4 Click "Submit" button.