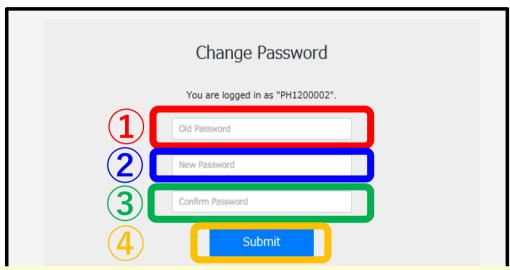

#### 1-6. How to Log in

- 1 Enter a password specified in "Instruction on interview and matching".
- 2 Enter a new password of your choice.
- **3** Enter the same password as **2** for confirmation.
- 4 Click "Submit" button.