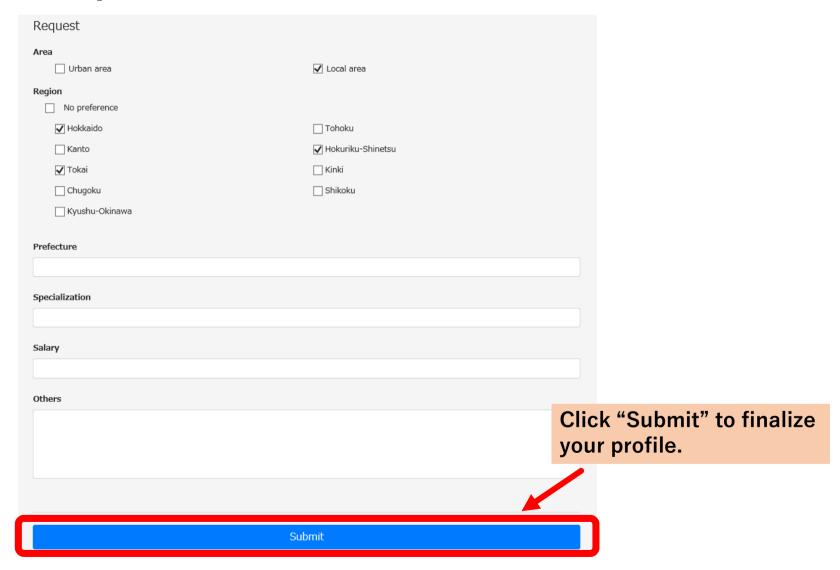

terisk are mandatory fields. put Your Profile Be sure to fill out all Personal Information First Name \* Middle Name Last Name \* Check carefully to make sure Suzuki licwels Taro your name is written **exactly** Sex \* Date of birth?(Day/Month/Year) \* the same with your passport. MALE 1990 Januar ∨ Address \* 2-3-20 Toranomon YHK Building. 4F Tranomon City/Province \* If "yes", input the Minato-ku Tokyo relationship of your Telephone number \* Uniform's Size \* family or relatives 812123456789 XS living in Japan. Family or relatives living in Japan \* S

Μ

XXL 3XL

### 2-3. How to input Your Profile



### 2-4. How to input Your Profile



### 2-5. How to input Your Profile



### 2-6. How to input Your Profile



### 2-7. How to input Your Profile



### 2-8. How to input Your Profile



### 2-9. How to input Your Profile



#### 3. Submission Deadline

July 30th (Tuesday), 2019 17: 00

Your account will be <u>deleted</u> if not submitted by the deadline.