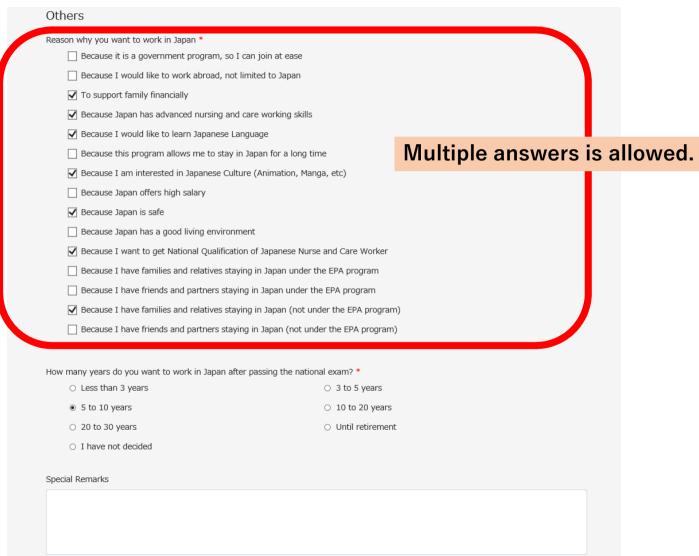

ize) Back to TOP page Items with an asterisk are mandatory fields. put Your Profile Be sure to fill out all Personal Information First Name \* Middle Name Last Name \* Check carefully to make sure Suzuki licwels Taro your name is written **exactly** Sex \* Date of birth?(Day/Month/Year) \* the same with your passport. MALE 1990 Januar ∨ Address \* 2-3-20 Toranomon YHK Building. 4F Tranomon City/Province \* If "yes", input the Minato-ku Tokyo relationship of your Telephone number \* Uniform's Size \* family or relatives 812123456789 XS living in Japan. Family or relatives living in Japan \* S

Μ

XXL 3XL

### 2-3. How to input Your Profile



### 2-4. How to input Your Profile



### 2-5. How to input Your Profile



### 2-6. How to input Your Profile



### 2-7. How to input Your Profile



### 2-8. How to input Your Profile



### 2-9. How to input Your Profile



#### 3. Submission Deadline

July 30th (Tuesday), 2019 17: 00

Your account will be <u>deleted</u> if not submitted by the deadline.