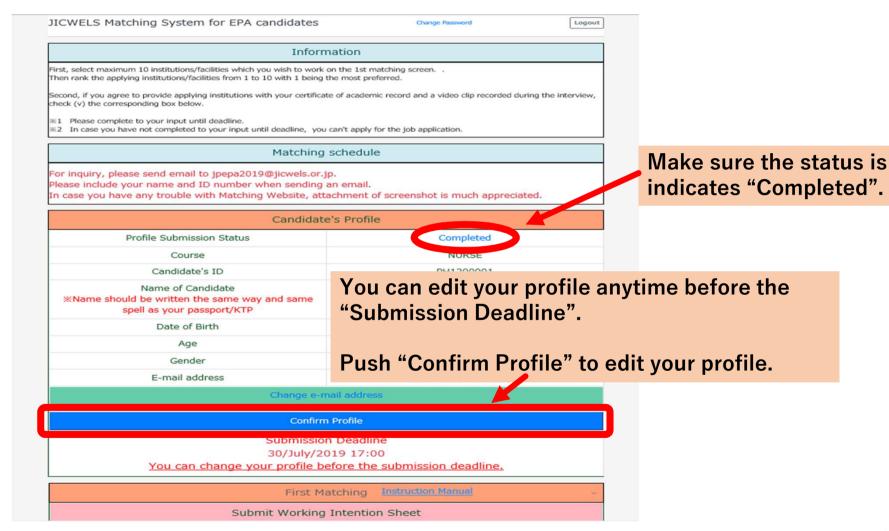

### 2-1. How to input Your Profile

"Information" and "Matching Schedule" will be updated regularly.
Make sure to check them regularly.

#### 3. Submission Deadline

July 30th (Tuesday), 2019 17: 00

Your account will be <u>deleted</u> if not submitted by the deadline.