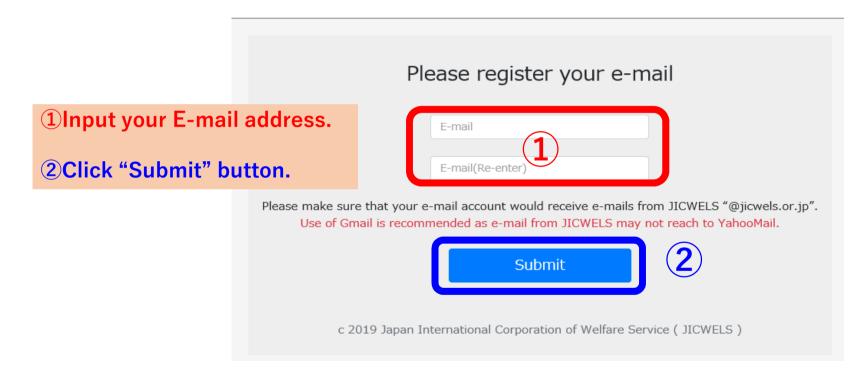

#### E-mail sent.

Registration process not completed yet. Please check the e-mail and follow the instruction.

A confirmation e-mail will be sent to your account shortly.

If you don't receive the e-mail, please check your e-mail is correct, or try again with different e-mail