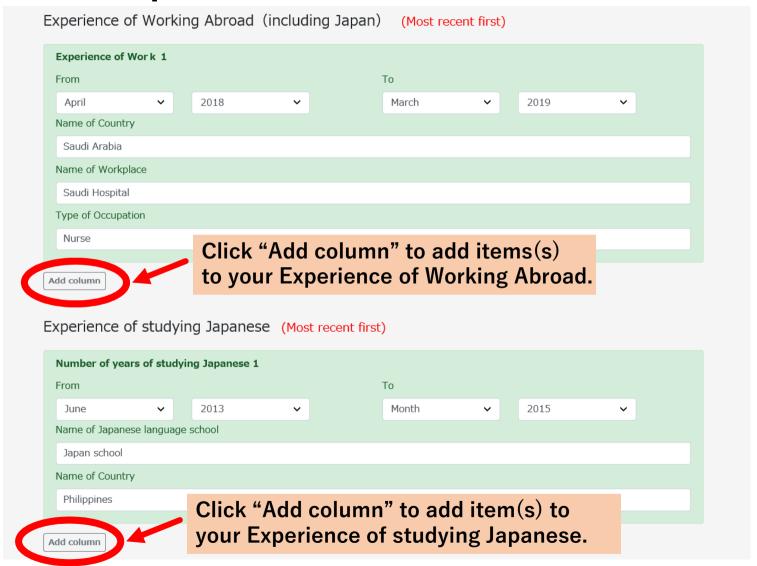

System for EPA candidates button" on the bottom of Logout the page to finalize) Back to TOP page Items with an asterisk are mandatory fields. put Your Profile Be sure to fill out all Personal Information First Name \* Middle Name Last Name \* Check carefully to make sure Suzuki licwels Taro your name is written **exactly** Sex \* Date of birth?(Day/Month/Year) \* the same with your passport. MALE 1990 Januar ∨ Address \* 2-3-20 Toranomon YHK Building. 4F Tranomon City/Province \* If "yes", input the Minato-ku Tokyo relationship of your Telephone number \* Uniform's Size \* family or relatives 812123456789 XS living in Japan. Family or relatives living in Japan \* S

Μ

XXL 3XL

### 2-3. How to input Your Profile



### 2-4. How to input Your Profile



### 2-5. How to input Your Profile



### 2-6. How to input Your Profile



### 2-7. How to input Your Profile



### 2-8. How to input Your Profile



### 2-9. How to input Your Profile



#### 3. Submission Deadline

July 30th (Tuesday), 2019 17: 00

Your account will be <u>deleted</u> if not submitted by the deadline.