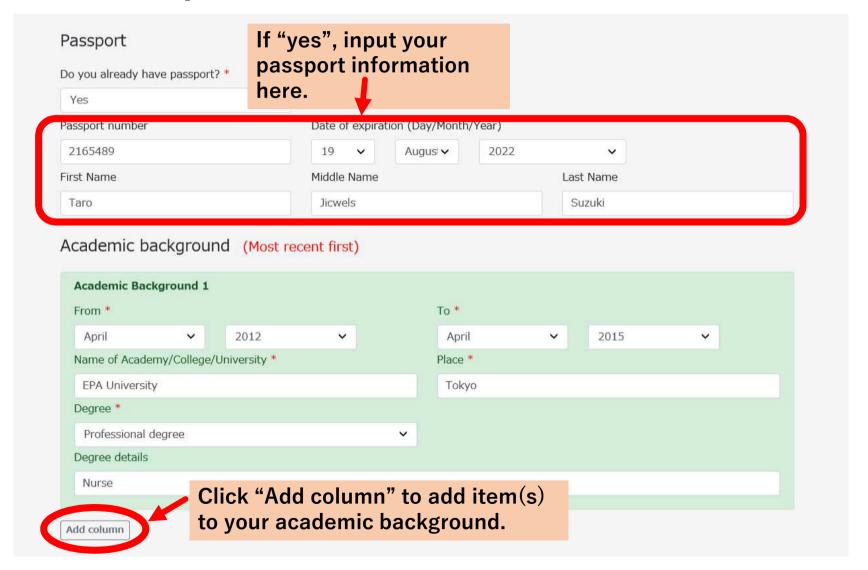

ily or relatives living in Japan

Aunt

(Be sure to "Submit JICWELS Matching System for EPA candidates button" on the bottom of Logout the page to finalize) Back to TOP page Items with an asterisk are mandatory fields. put Your Profile Be sure to fill out all Personal Information First Name \* Middle Name Last Name \* Check carefully to make sure Suzuki licwels Taro your name is written **exactly** Sex \* Date of birth?(Day/Month/Year) \* the same with your passport. MALE 1990 Januar ∨ Address \* 2-3-20 Toranomon YHK Building. 4F Tranomon City/Province \* If "yes", input the Minato-ku Tokyo relationship of your Telephone number \* Uniform's Size \* family or relatives 812123456789 XS living in Japan. Family or relatives living in Japan \* S

Μ

XXL 3XL

### 2-3. How to input Your Profile



### 2-4. How to input Your Profile



### 2-5. How to input Your Profile



### 2-6. How to input Your Profile



### 2-7. How to input Your Profile



### 2-8. How to input Your Profile



### 2-9. How to input Your Profile



#### 3. Submission Deadline

July 30th (Tuesday), 2019 17: 00

Your account will be <u>deleted</u> if not submitted by the deadline.